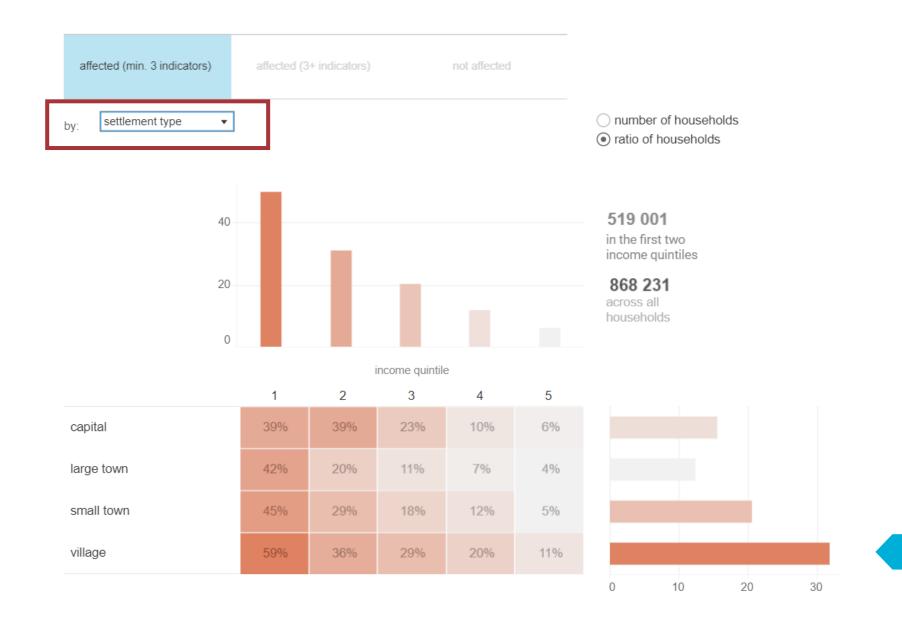

# TOWARDS NATIONAL INDICATORS: INTERACTIVE TOOL FOR DATA EXPLORATION AND ANALYSIS

- National SILC/HBS microdata (2018)
- TABULA building typology

# **INDICATORS**

## **INDICATORS**