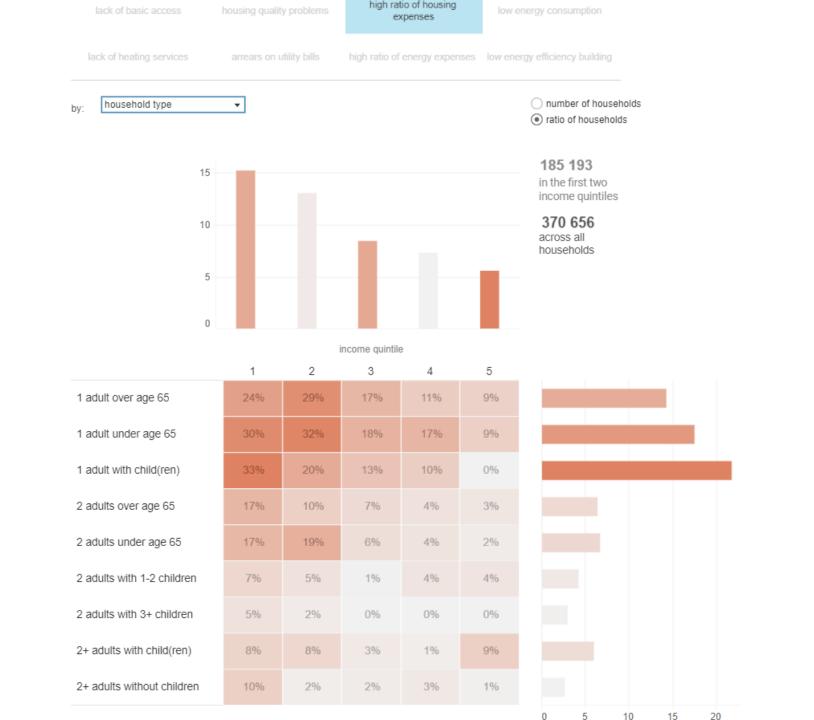

# TOWARDS NATIONAL INDICATORS: INTERACTIVE TOOL FOR DATA EXPLORATION AND ANALYSIS

- National SILC/HBS microdata (2018)
- TABULA building typology

# **INDICATORS**

## **INDICATORS**