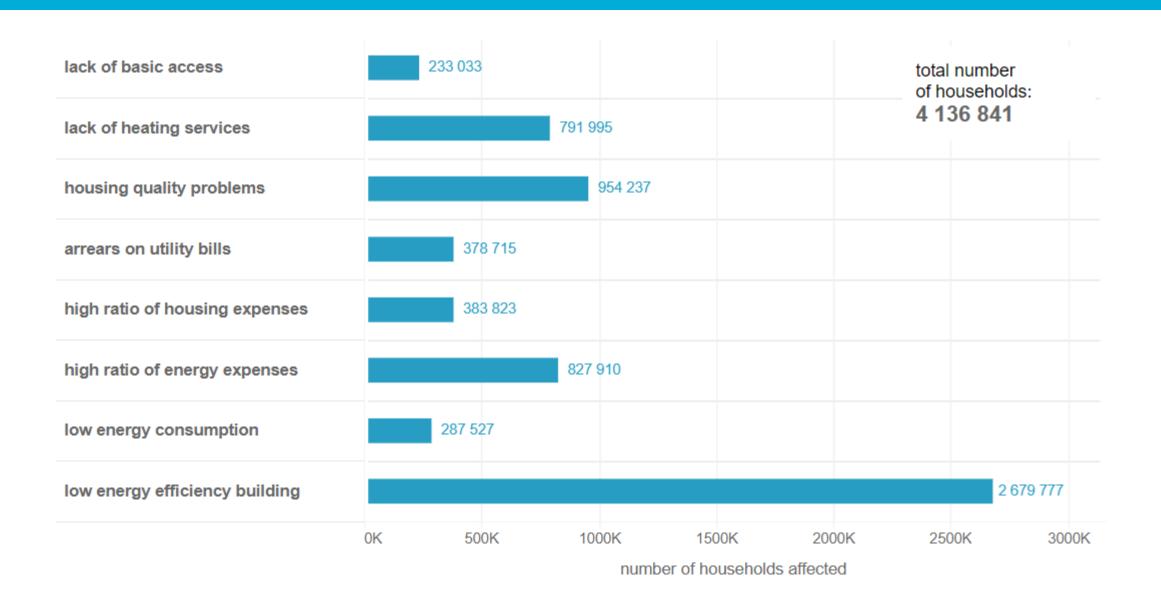

*

N/A

#### **INDICATORS**

- **NECP** energy poverty, heating difficulties: houesholds which spend over 25% of income on energy expences (9.8% in 2016)
- EEOS households to be supported:
   vulnerable households, where annual energy costs of heating the dwelling to 20°C and producing hot water exceeds 25% of yearly income on

### NATIONAL DEFINITION AND INDICATORS

#### **RESPONSIBLE MINISTRY?**

MINISTRY OF INNOVATION AND TECHNOLOGY (ITM)

**2022: MINISTRY OF TECHNOLOGY AND INDUSTRY (TIM)** 

- MINISTRY OF INTERNAL AFFAIRS
- + NATIONAL STATISTICAL OFFICE

INTERMINISTERIAL WORKING GROUP ON ENERGY POVERTY (INDICATORS)

# TOWARDS NATIONAL INDICATORS: INTERACTIVE TOOL FOR DATA EXPLORATION AND ANALYSIS





- National SILC/HBS microdata (2018)
- TABULA building typology



# **INDICATORS**



## **INDICATORS**



#### income quintile

1 2 3 4 5

mudbrick house

single-unit, before 1960

single-unit, 1960-1979

single-unit, 1980-1989

single-unit, after 1990

multi-unit, before 1990

concrete-block, 1960-1990











# THANK YOU FOR YOUR ATTENTION!

www.habitat.hu nora.fedmar@habitat.hu