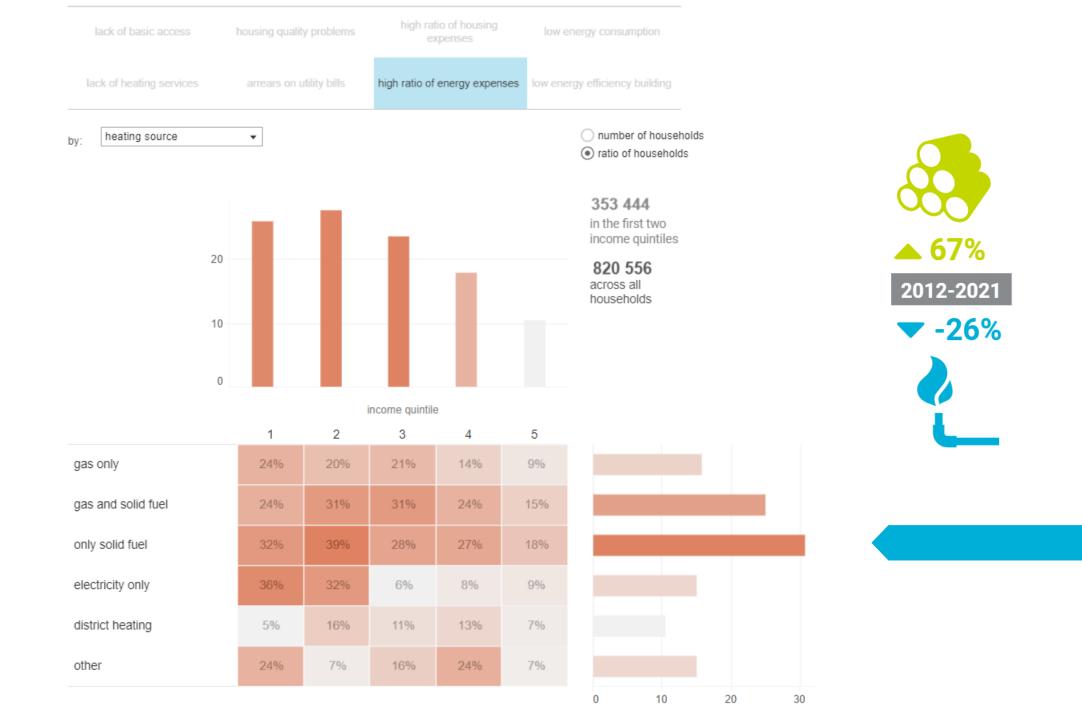

# TOWARDS NATIONAL INDICATORS: INTERACTIVE TOOL FOR DATA EXPLORATION AND ANALYSIS

- National SILC/HBS microdata (2018)
- TABULA building typology

# **INDICATORS**

## **INDICATORS**