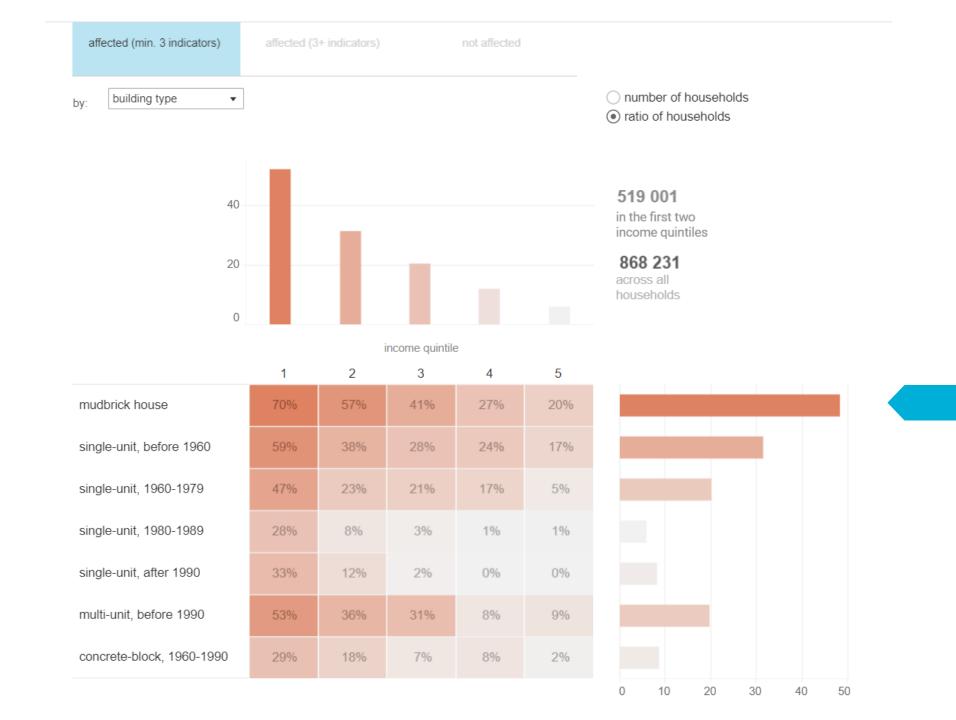

#### income quintile

1 2 3 4 5

mudbrick house

single-unit, before 1960

single-unit, 1960-1979

single-unit, 1980-1989

single-unit, after 1990

multi-unit, before 1990

concrete-block, 1960-1990