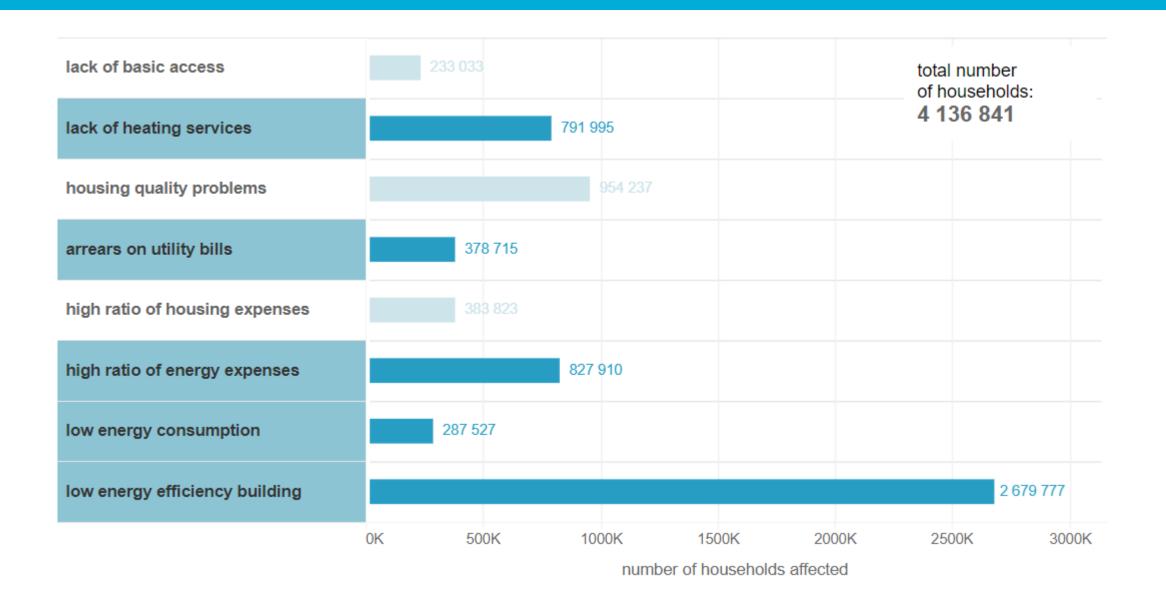

TORS**

- **NECP** energy poverty, heating difficulties: houesholds which spend over 25% of income on energy expences (9.8% in 2016)
- EEOS households to be supported:
   vulnerable households, where annual energy costs of heating the dwelling to 20°C and producing hot water exceeds 25% of yearly income on

### NATIONAL DEFINITION AND INDICATORS

#### **RESPONSIBLE MINISTRY?**

MINISTRY OF INNOVATION AND TECHNOLOGY (ITM)

**2022: MINISTRY OF TECHNOLOGY AND INDUSTRY (TIM)** 

- MINISTRY OF INTERNAL AFFAIRS
- + NATIONAL STATISTICAL OFFICE

INTERMINISTERIAL WORKING GROUP ON ENERGY POVERTY (INDICATORS)

# TOWARDS NATIONAL INDICATORS: INTERACTIVE TOOL FOR DATA EXPLORATION AND ANALYSIS





- National SILC/HBS microdata (2018)
- TABULA building typology



# **INDICATORS**



## **INDICATORS**



#### income quintile

1 2 3 4 5

mudbrick house

single-unit, before 1960

single-unit, 1960-1979

single-unit, 1980-1989

single-unit, after 1990

multi-unit, before 1990

concrete-block, 1960-1990











# THANK YOU FOR YOUR ATTENTION!

www.habitat.hu nora.fedmar@habitat.hu