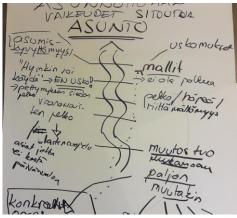

## Floating support

- Scattered housing
- Constructing a sense of home
- Helping practically
- Applying social benefits
- Prevent evictions
- Furnishing
- Helping to move in and out

Floating support