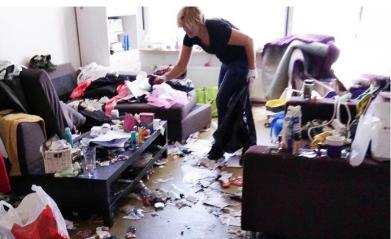

## Floating support

- Scattered housing
- Constructing a sense of home
- Helping practically
- Applying social benefits
- Prevent evictions
- Furnishing
- Helping to move in and out

Floating support