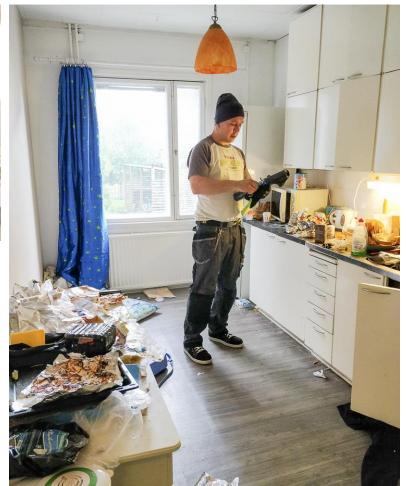

## Floating support

- Scattered housing
- Constructing a sense of home
- Helping practically
- Applying social benefits
- Prevent evictions
- Furnishing
- Helping to move in and out

Floating support