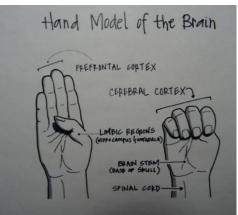

### Partisipation / Low treshold place/

- Place to be
- Participate
- Possibility to meet workers
- Applying social benefits and other paper work

# Doing outside









- Building reliable relationship
- Something reasonable to do
- Partisipation



















## Floating support

- Scattered housing
- Constructing a sense of home
- Helping practically
- Applying social benefits
- Prevent evictions
- Furnishing
- Helping to move in and out











Floating support

# Training /common space of sharing

- Reflecting the meaning of harm reduction work
- Discussing the aim of our work
- Training: trauma awareness
- Work- councelling
- Developing professional skills













### Links

- https://ysaatio.fi/en/housing-first-finland/a-home-of-your-own-handbook
- <a href="https://research.uta.fi/margi/new-publication-constructing-a-sense-of-home-in-floating-support-for-people-using-drugs/">https://research.uta.fi/margi/new-publication-constructing-a-sense-of-home-in-floating-support-for-people-using-drugs/</a>
- <a href="https://www.ncbi.nlm.nih.gov/pubmed/29584880">https://www.ncbi.nlm.nih.gov/pubmed/29584880</a> (Morbidity and housing status 10 years after shelter use—follow-up of homeless men in Helsinki, Finland)
- <a href="https://ysaatio.fi/en/housing-first-finland/homelessness-in-2030-essays-on-possible-futures">https://ysaatio.fi/en/housing-first-finland/homelessness-in-2030-essays-on-possible-futures</a>