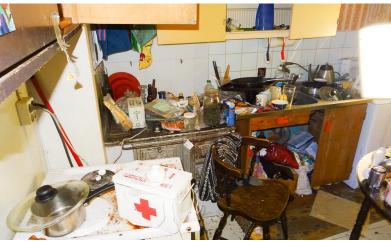

## Floating support

- Scattered housing
- Constructing a sense of home
- Helping practically
- Applying social benefits
- Prevent evictions
- Furnishing
- Helping to move in and out

Floating support