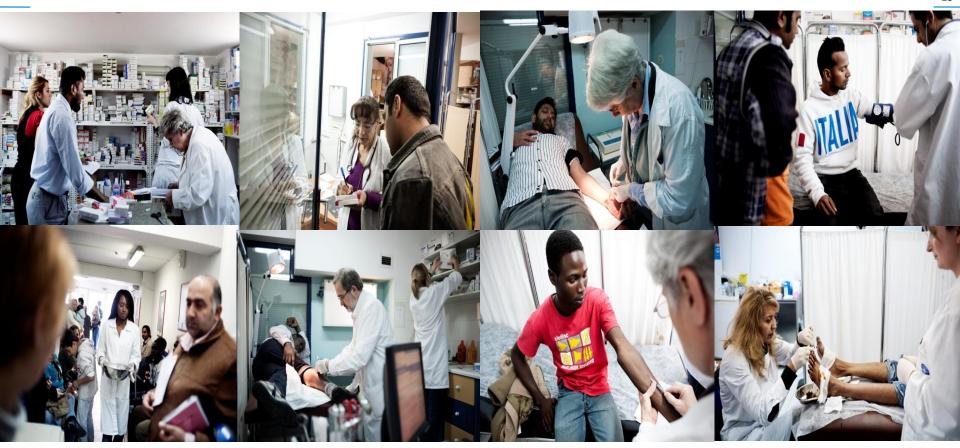

# **Open Polyclinics**

Doctors of the World - Greece Open Polyclinics have been operating for more than **25 years** based on the voluntary contribution of health professionals with the main objective of bridging Public Health with primary health care services as well as facilitating and linking vulnerable social groups that do not have the required access to the National Health System.

The Open Polyclinics of Doctors of the World- Greece operates in central and accessible locations in Athens and Thessaloniki.

MÉDECINS D LÄKARE I VÄ KTERS VAN D VÄRLDEN ME 生组织 DOCTO